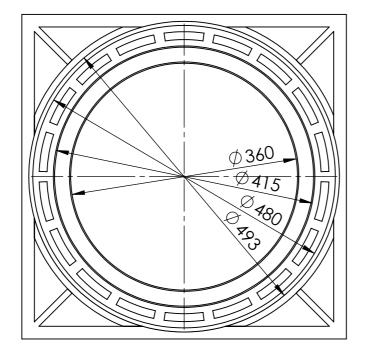

| UNLESS OTHERWISE SPECIFIED: FINISH:<br>DIMENSIONS ARE IN MILLIMETERS<br>SURFACE FINISH: |             |     |                |  |           |  | DEBUR AND<br>BREAK SHARP | DO NOT SCALE DRAWING                |          | REVISION    | REVISION |  |
|-----------------------------------------------------------------------------------------|-------------|-----|----------------|--|-----------|--|--------------------------|-------------------------------------|----------|-------------|----------|--|
| TOLERAI<br>LINEAF<br>ANGU                                                               | NCES:<br>R: |     |                |  |           |  | EDGES                    |                                     |          |             |          |  |
|                                                                                         | NAME        | SIG | SIGNATURE DATE |  |           |  |                          | TITLE:                              | <b>—</b> |             |          |  |
| DRAWN                                                                                   |             |     |                |  |           |  |                          | ]                                   |          |             |          |  |
| CHK'D                                                                                   |             |     |                |  |           |  |                          |                                     |          |             |          |  |
| APPV'D                                                                                  |             |     |                |  |           |  |                          |                                     |          |             |          |  |
| MFG                                                                                     |             |     |                |  |           |  |                          | 1                                   |          |             |          |  |
| Q.A                                                                                     |             |     |                |  | MATERIAL: |  |                          | DWG NO. 215 bai firka               |          | ntot karm   |          |  |
|                                                                                         |             |     |                |  |           |  |                          | <sup>DWG NO.</sup> 315 høj firkante |          | iei kunn    | A3       |  |
|                                                                                         |             |     |                |  |           |  |                          |                                     |          |             |          |  |
|                                                                                         |             |     |                |  | WEIGHT:   |  |                          | SCALE:1:5 SHEET 1 OF 1              |          | HEET 1 OF 1 |          |  |