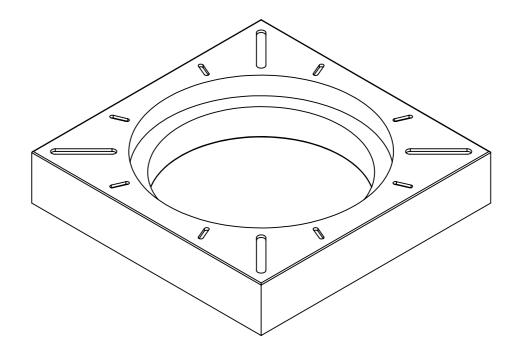

| UNLESS OTHERWISE SPECIFIED: FINISH:<br>DIMENSIONS ARE IN MILLIMETERS<br>SURFACE FINISH: |             |     |                |  |           |  | DEBUR AND<br>BREAK SHARP | DO NOT SCALE DRAWING                |          | REVISION    | REVISION |  |
|-----------------------------------------------------------------------------------------|-------------|-----|----------------|--|-----------|--|--------------------------|-------------------------------------|----------|-------------|----------|--|
| TOLERAI<br>LINEAF<br>ANGU                                                               | NCES:<br>R: |     |                |  |           |  | EDGES                    |                                     |          |             |          |  |
|                                                                                         | NAME        | SIG | SIGNATURE DATE |  |           |  |                          | TITLE:                              | <b>—</b> |             |          |  |
| DRAWN                                                                                   |             |     |                |  |           |  |                          | ]                                   |          |             |          |  |
| CHK'D                                                                                   |             |     |                |  |           |  |                          |                                     |          |             |          |  |
| APPV'D                                                                                  |             |     |                |  |           |  |                          |                                     |          |             |          |  |
| MFG                                                                                     |             |     |                |  |           |  |                          | 1                                   |          |             |          |  |
| Q.A                                                                                     |             |     |                |  | MATERIAL: |  |                          | DWG NO. 215 bai firka               |          | ntot karm   |          |  |
|                                                                                         |             |     |                |  |           |  |                          | <sup>DWG NO.</sup> 315 høj firkante |          | iei kunn    | A3       |  |
|                                                                                         |             |     |                |  |           |  |                          |                                     |          |             |          |  |
|                                                                                         |             |     |                |  | WEIGHT:   |  |                          | SCALE:1:5 SHEET 1 OF 1              |          | HEET 1 OF 1 |          |  |