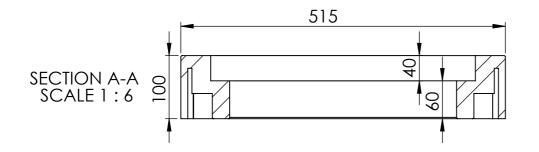

| UNLESS OTHERWISE SPECIFIED: FINISH:<br>DIMENSIONS ARE IN MILLIMETERS<br>SURFACE FINISH: |             |     |                |  |           |  | DEBUR AND<br>BREAK SHARP | DO NOT SCALE DRAWING                |          | REVISION    | REVISION |  |
|-----------------------------------------------------------------------------------------|-------------|-----|----------------|--|-----------|--|--------------------------|-------------------------------------|----------|-------------|----------|--|
| TOLERAI<br>LINEAF<br>ANGU                                                               | NCES:<br>R: |     |                |  |           |  | EDGES                    |                                     |          |             |          |  |
|                                                                                         | NAME        | SIG | SIGNATURE DATE |  |           |  |                          | TITLE:                              | <b>—</b> |             |          |  |
| DRAWN                                                                                   |             |     |                |  |           |  |                          | ]                                   |          |             |          |  |
| CHK'D                                                                                   |             |     |                |  |           |  |                          |                                     |          |             |          |  |
| APPV'D                                                                                  |             |     |                |  |           |  |                          |                                     |          |             |          |  |
| MFG                                                                                     |             |     |                |  |           |  |                          | 1                                   |          |             |          |  |
| Q.A                                                                                     |             |     |                |  | MATERIAL: |  |                          | DWG NO. 215 bai firka               |          | ntot karm   |          |  |
|                                                                                         |             |     |                |  |           |  |                          | <sup>DWG NO.</sup> 315 høj firkante |          | iei kunn    | A3       |  |
|                                                                                         |             |     |                |  |           |  |                          |                                     |          |             |          |  |
|                                                                                         |             |     |                |  | WEIGHT:   |  |                          | SCALE:1:5 SHEET 1 OF 1              |          | HEET 1 OF 1 |          |  |